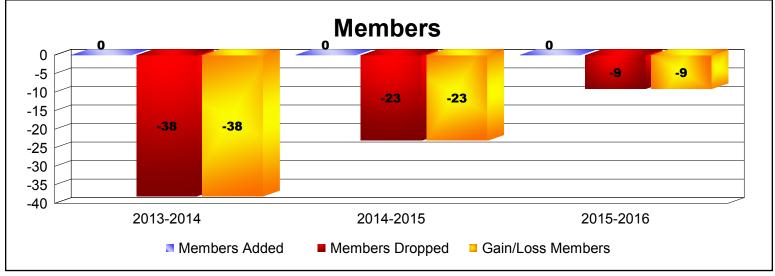

**Disbanded Districts**As of June 2016 Cumulative

| Year      | New<br>Clubs | Dropped<br>Clubs | Gain/<br>Loss<br>Clubs | New<br>Members | Charter<br>Members | Reinstate<br>Members | Transfer<br>Members | Total<br>Member<br>Added | Total<br>Members<br>Dropped | Gain/<br>Loss<br>Members |
|-----------|--------------|------------------|------------------------|----------------|--------------------|----------------------|---------------------|--------------------------|-----------------------------|--------------------------|
| 2013-2014 | 0            | -3               | -3                     | 0              | 0                  | 0                    | 0                   | 0                        | -38                         | -38                      |
| 2014-2015 | 0            | -1               | -1                     | 0              | 0                  | 0                    | 0                   | 0                        | -23                         | -23                      |
| 2015-2016 | 0            | -1               | -1                     | 0              | 0                  | 0                    | 0                   | 0                        | -9                          | -9                       |
| Average   | 0            | -2               | -2                     | 0              | 0                  | 0                    | 0                   | 0                        | -23                         | -23                      |