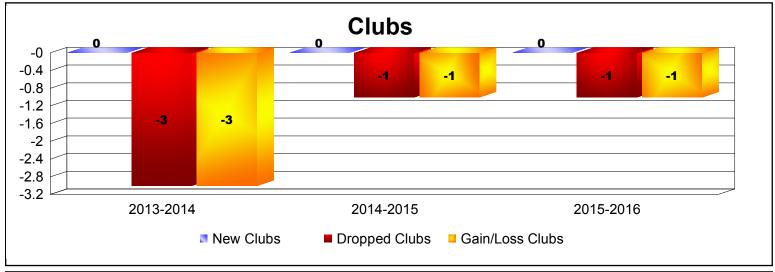

**Disbanded Districts**As of June 2016 Cumulative

| Year      | New<br>Clubs | Dropped<br>Clubs | Gain/<br>Loss<br>Clubs | New<br>Members | Charter<br>Members | Reinstate<br>Members | Transfer<br>Members | Total<br>Member<br>Added | Total<br>Members<br>Dropped | Gain/<br>Loss<br>Members |
|-----------|--------------|------------------|------------------------|----------------|--------------------|----------------------|---------------------|--------------------------|-----------------------------|--------------------------|
| 2013-2014 | 0            | -3               | -3                     | 0              | 0                  | 0                    | 0                   | 0                        | -38                         | -38                      |
| 2014-2015 | 0            | -1               | -1                     | 0              | 0                  | 0                    | 0                   | 0                        | -23                         | -23                      |
| 2015-2016 | 0            | -1               | -1                     | 0              | 0                  | 0                    | 0                   | 0                        | -9                          | -9                       |
| Average   | 0            | -2               | -2                     | 0              | 0                  | 0                    | 0                   | 0                        | -23                         | -23                      |